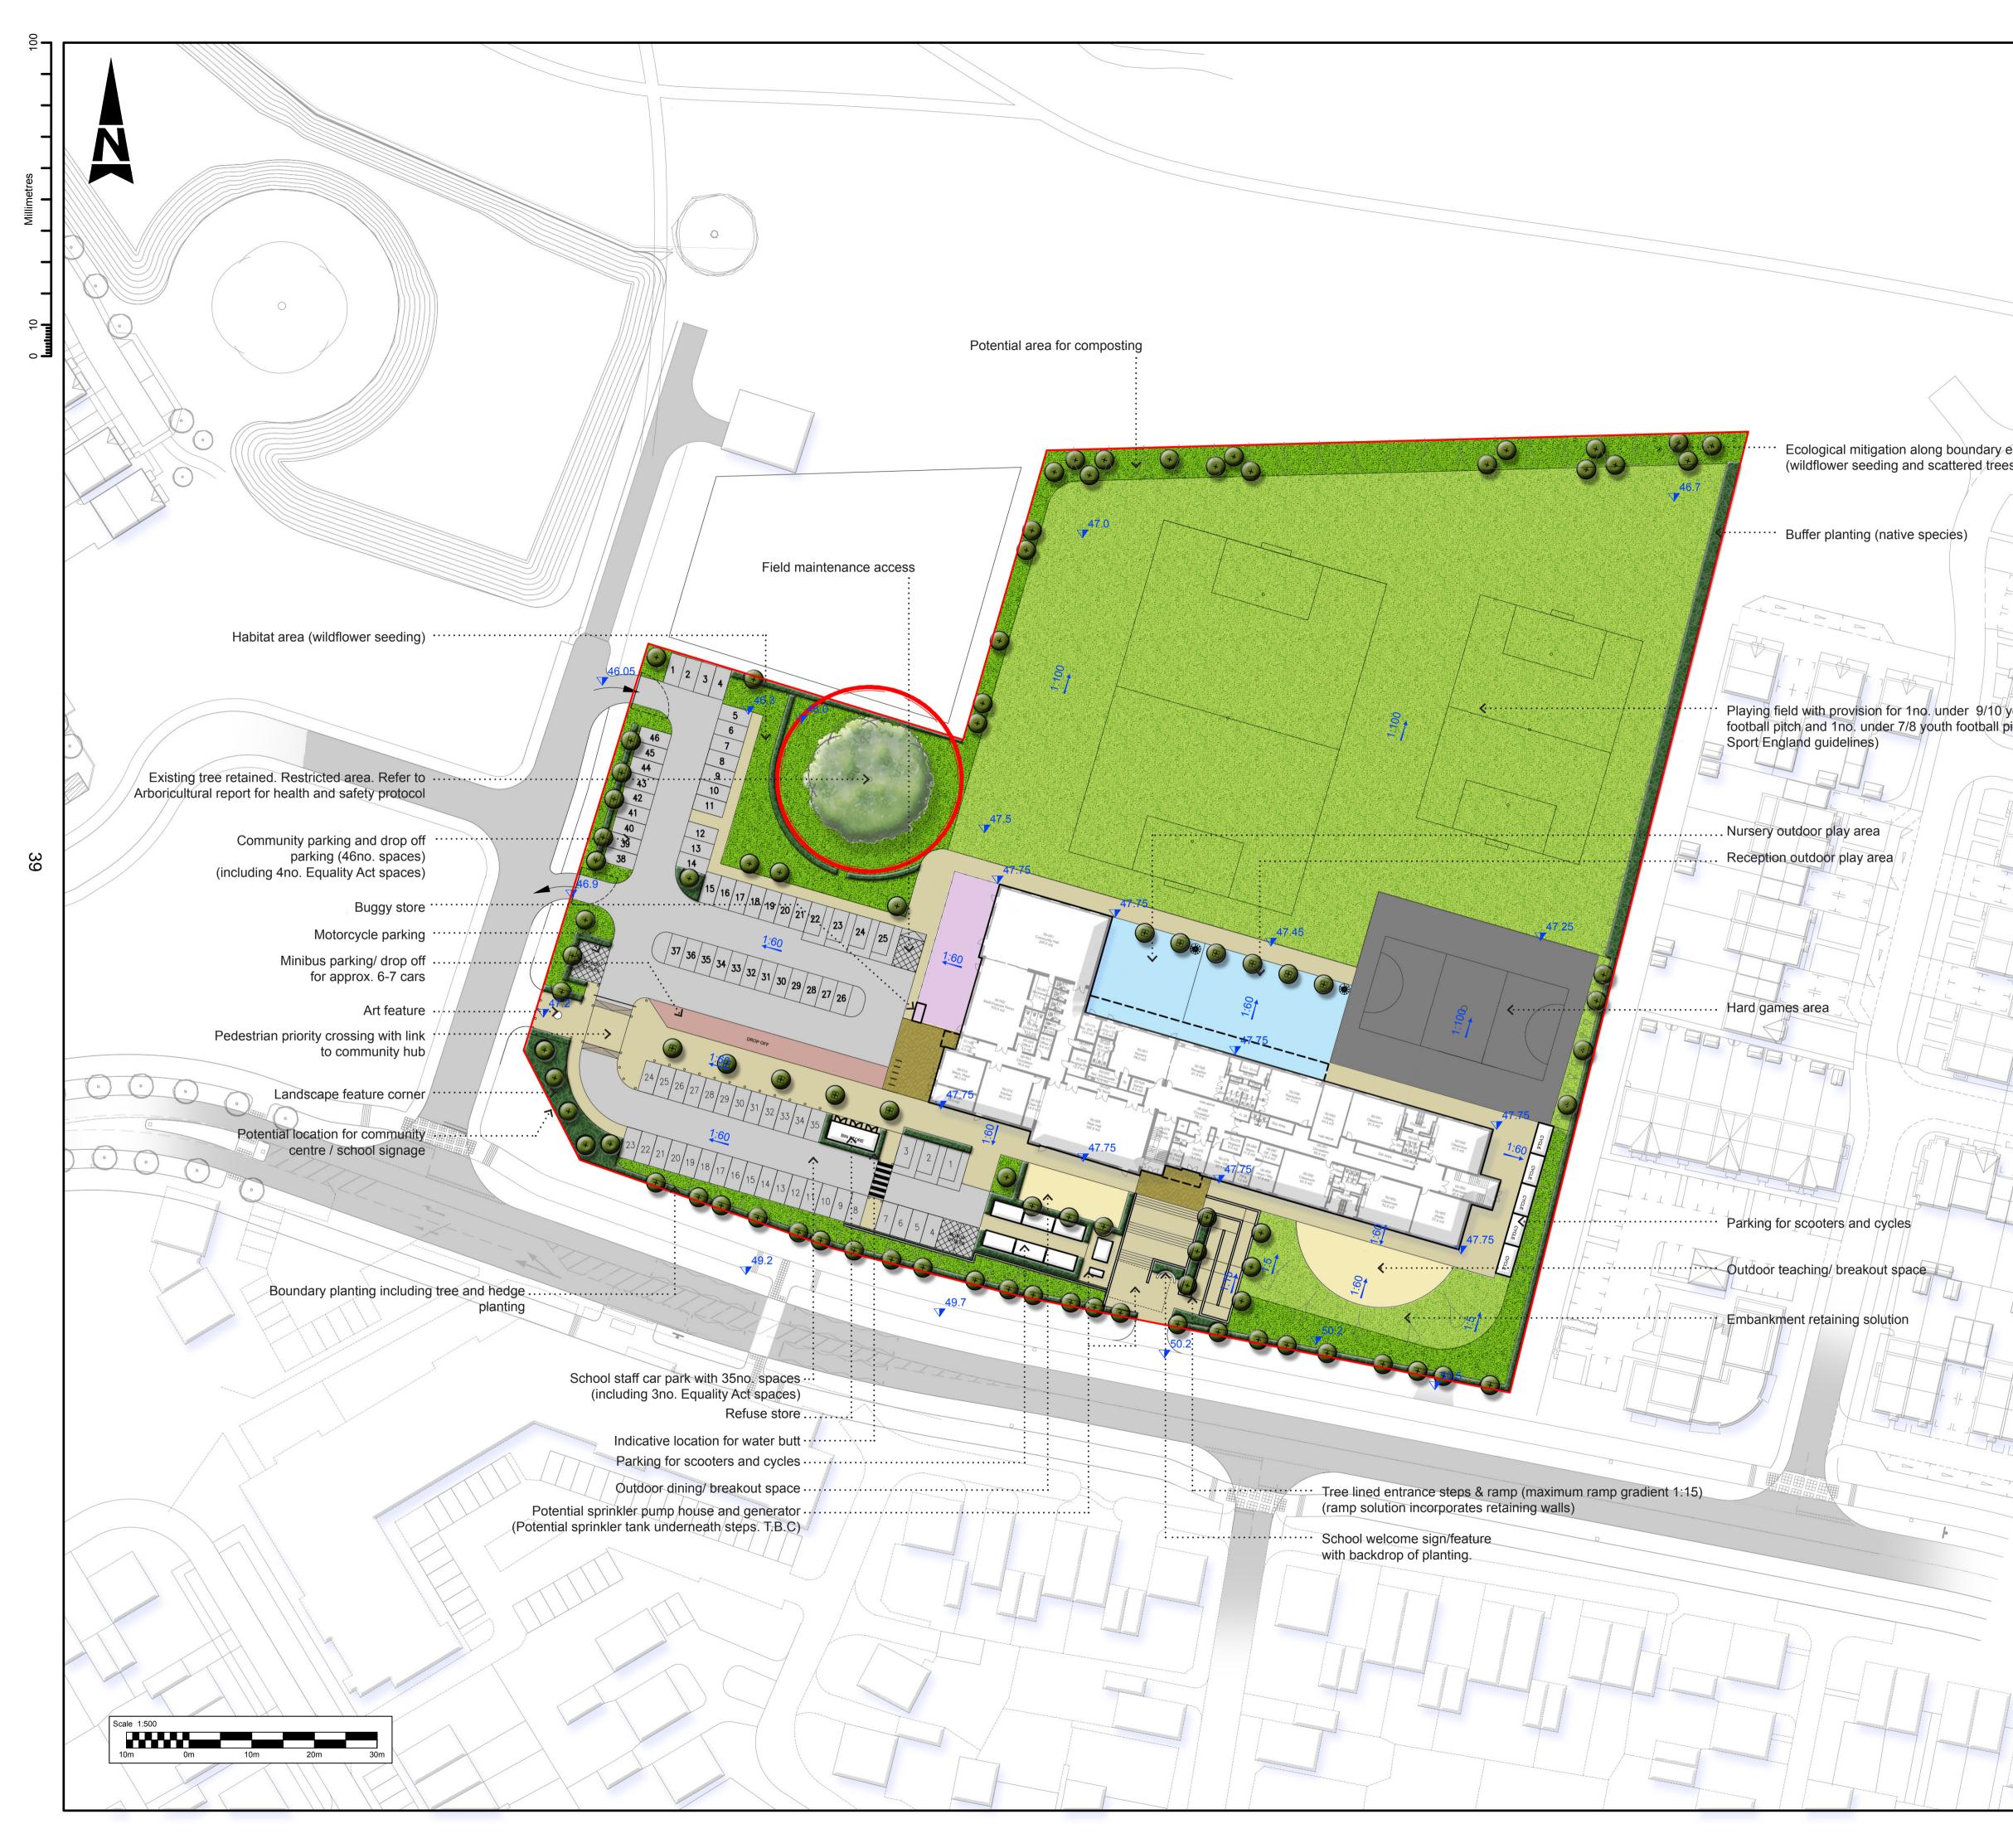

| DO NOT SCALE           | KEY:                                            |                                       |                  |                                       |                  |             |
|------------------------|-------------------------------------------------|---------------------------------------|------------------|---------------------------------------|------------------|-------------|
|                        |                                                 | lew trees                             |                  |                                       |                  |             |
|                        |                                                 |                                       |                  |                                       |                  |             |
|                        | B                                               | Buffer planting                       |                  |                                       |                  |             |
|                        | 9                                               | Grassed area                          |                  |                                       |                  |             |
|                        | C                                               | Car Park                              |                  |                                       |                  |             |
|                        | P                                               | Playground / M                        | UGA              |                                       |                  |             |
|                        | F                                               | Paths                                 |                  |                                       |                  |             |
|                        | C                                               | Outdoor teachir                       | ng / breakou     | t areas                               |                  |             |
|                        | C                                               | )rop off area                         |                  |                                       |                  |             |
| y edge                 | E                                               | Intrance Plaza                        | I                |                                       |                  |             |
| ees)                   | Community Centre play area                      |                                       |                  |                                       |                  |             |
|                        | Nursery & Reception play areas                  |                                       |                  |                                       |                  |             |
|                        | F                                               | labitat area                          |                  |                                       |                  |             |
|                        |                                                 |                                       |                  |                                       |                  |             |
|                        |                                                 |                                       |                  |                                       |                  |             |
|                        | SAFETY, HEALTH AND ENVIRONMENTAL<br>INFORMATION |                                       |                  |                                       |                  |             |
| D youth<br>  pitch (to | In addition to                                  | the hazards/risks<br>detailed on this |                  |                                       | types of         | work        |
|                        |                                                 | JCTION                                |                  |                                       |                  |             |
|                        | N/A                                             |                                       |                  |                                       |                  |             |
|                        | MAINTEN/<br>N/A                                 | ANCE/CLEA                             | NING             |                                       |                  |             |
|                        |                                                 |                                       |                  |                                       |                  |             |
| +                      | DECOMMI<br>N/A                                  | ISSIONING/                            | DEMOLITI         | ON                                    |                  |             |
|                        |                                                 | I that all works wi                   | Il be carried ou | t by a compete                        | ont contra       | ector       |
|                        |                                                 | , where appropria                     |                  |                                       |                  |             |
|                        |                                                 |                                       |                  |                                       |                  |             |
|                        |                                                 |                                       |                  |                                       |                  |             |
|                        | P08 30.11.17                                    | AMENDMENT TO ST                       | AFF PARKING & BI | N STORE BO                            | C JH             | NM          |
|                        | P07 27.07.17                                    | UPDATE ROAD 24 A                      |                  | B                                     |                  | NM          |
|                        | P06 25.07.17<br>P05 16.03.17                    | UPDATE ROAD 24 A                      |                  | BO                                    |                  | NM<br>NM    |
|                        | P04 10.03.17                                    | ISSUE FOR INFORM                      |                  | BC                                    |                  | NM          |
| L INTER STATISTICS     | P03 17.02.17                                    | MINOR AMENDMEN                        | TS               | ВС                                    | с јн             | NM          |
| H Muit-                | P02 09.02.17<br>P01 07.02.17                    | ISSUE FOR COORDI                      |                  |                                       |                  | NM<br>NM    |
|                        | P01 07.02.17   Rev. Date                        |                                       | Description      |                                       |                  | NM<br>App'd |
|                        | Drawing Status                                  | FOR INF                               |                  |                                       | Suitabi          | ility       |
|                        |                                                 |                                       |                  | Floor                                 |                  |             |
|                        |                                                 | <b>KINS</b>                           |                  | e Octogon<br>Middleborough<br>chester | l                |             |
|                        |                                                 |                                       | CO               | 1 1TG                                 |                  |             |
|                        |                                                 |                                       | Fax              | : +44 (0)1206 7<br>::+44 (0)1206 7    | 732000<br>732020 |             |
|                        | Copyright C                                     | Atkins Limited (2                     |                  | w.atkinsglobal.                       |                  |             |
|                        |                                                 |                                       |                  |                                       |                  |             |
|                        | WO                                              | KINGHAM                               | BOROU            |                                       | NCIL             |             |
|                        |                                                 |                                       |                  |                                       |                  |             |
|                        | Project Title                                   |                                       |                  |                                       |                  |             |
|                        | MATTI                                           | HEWSGRE<br>& COMM                     |                  |                                       | HOO              | L           |
|                        | Drawing Title                                   |                                       |                  |                                       |                  |             |
|                        |                                                 | E><br>GENERAL                         |                  |                                       |                  |             |
|                        |                                                 |                                       | -                | -                                     |                  | 4           |
|                        | Scale<br>1:500                                  | Designed<br>JH                        | Drawn<br>BC      | Checked<br>JH                         | Authorise<br>N   |             |
|                        | Original Size                                   | Date 14/02/17                         | Date<br>18/01/17 | Date 18/01/17                         | Date<br>18/01    |             |
|                        | Drawing Number                                  | 52-ATK-EX                             | T-ZZ-DR          | -L-0001                               | Revisio<br>P     | 。<br>08     |
|                        |                                                 |                                       |                  |                                       |                  |             |